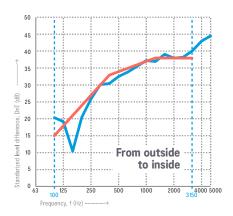

## Comfortable privacy for confidential conversations.

Office booth with the highest sound isolation in the market. Studiobricks has been perfecting its sound control technology for over 11 years to give you the superpower of silence!

# Two-way sound isolation Yes Acoustic measurement (dB) Yes 45 dB (view report from independent laboratory)

- $\cdot$  Pleasant room acoustics by the use of special acoustic absorbers (until  $\alpha_W$  0.9 (depending on the frequency) sound absorption coefficient (DIN EN ISO 354).
- Sound control glass door with dark grey aluminium frame and temperature/sound edge spacer. Block of silent laminated safety glass with air chamber 3+3+16+5+5 mm (0.1+0.1+0.6+0.2+0.2 in). With acoustic sealing through lifting up the door handle.