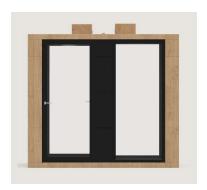

# Two-way sound isolation Yes Acoustic measurement (dB) Yes 45 dB (view report from independent laboratory)

- $\cdot$  Pleasant room acoustics by the use of special acoustic absorbers (until  $\alpha_W$  0.9 (depending on the frequency) sound absorption coefficient (DIN EN ISO 354).
- Sound control glass door with dark grey aluminium frame and temperature/sound edge spacer. Block of silent laminated safety glass with air chamber 3+3+16+5+5 mm (0.1+0.1+0.6+0.2+0.2 in). With acoustic sealing through lifting up the door handle.

| laminated safety glass with air chamber 3+3 lifting up the door handle. | +16+5+5 mm (0.1+0.1+0.6+0.2+0.2 in). With acoustic sealing through                                                                                                                                                                                                                                             |
|-------------------------------------------------------------------------|----------------------------------------------------------------------------------------------------------------------------------------------------------------------------------------------------------------------------------------------------------------------------------------------------------------|
| Standard Configuration                                                  |                                                                                                                                                                                                                                                                                                                |
| Color                                                                   | White (RAL 9016), dark grey between windows (RAL 7016).                                                                                                                                                                                                                                                        |
| Acoustic absorber                                                       | Recycled PET. Light grey.                                                                                                                                                                                                                                                                                      |
| 1 Sound control glass door                                              | 90 x 210 cm (35.4 x 82.7 in) right-hinged door, opening to the outside. Anthracite aluminum frame with a block of silent laminated safety glass and temperature/sound edge spacer and air chamber 3+3+16+5+5 mm (0.1+0.1+0.6+ 0.2+0.2 in). Acoustic sealing. Position of door and windows can be interchanged. |
| 3 Sound control windows                                                 | 90 x 210 cm (35.4 x 82.7 in) with anthracite aluminum frame with a block of silent laminated safety glass and temperature/sound edg spacer with air chamber 3+3+16+5+5 mm (0.1+0.1+0.6+0.2+0.2 in). Position of door and windows can be interchanged.                                                          |
| Power connection                                                        | 7 Power outlets: 3 outlets in an electricity column and 4 outlets through floor outlet cover box. Almost all country plugs available. Black connection cable 3 m length for power supply.                                                                                                                      |
| Soundproof ventilation                                                  | 2 Active soundproof ventilation mufflers on the roof. Extremely quiet. Regulable speed. Connected to the occupancy sensor.                                                                                                                                                                                     |
| Integrated lighting                                                     | 4 LED ceiling lights, connected to the occupancy sensor. Switch and regulation control on electricity column. 1620 Im per LED light                                                                                                                                                                            |
| Wi-fi/mobile                                                            | Wi-fi and cellular signals pass properly so that all devices can be used normally.                                                                                                                                                                                                                             |
| Carpet                                                                  | Anthracite bound. Permanently antistatic.                                                                                                                                                                                                                                                                      |
| Optional Equipment                                                      |                                                                                                                                                                                                                                                                                                                |
| Lacquer color                                                           | Ask us for other RAL or special finishing (chrome, copper, metallic)  WITHE LAKE SKY STONE CANE CORAL CLAY MUUTARD  SHADOW ANTHRACITE ANTHRACITE T CHARCOAL MALLOW AIR                                                                                                                                         |
| Laminate                                                                | WALNUT OAK MAPLE GRAY POLAR WHITE                                                                                                                                                                                                                                                                              |
| Acoustic absorber color                                                 | LIGHT GRAY ASPHALT DARK GRAY BROWN PLAIN BROWN BLUE GREEN LAVENDER ORAN                                                                                                                                                                                                                                        |
| Customized height                                                       | Height can be increased or decreased in steps of 5 cm. Maximum internal height 330 cm.                                                                                                                                                                                                                         |
| Additional glass door                                                   | Sound control door 90 x 210 cm (cross-ventilation)                                                                                                                                                                                                                                                             |
| Wheelchair accesible glass door with ramp                               | Ramp: 92 cm (36.2 in) width. Glass sound control door 92 cm (36.2 in)                                                                                                                                                                                                                                          |