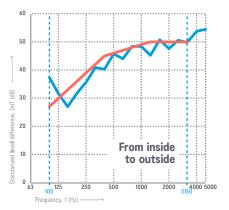

## Comfortable privacy for confidential conversations.

Office booth with the highest sound isolation in the market. Studiobricks has been perfecting its sound control technology for over 11 years to give you the superpower of silence!

# Two-way sound isolation Yes Acoustic measurement (dB) Yes 45 dB (view report from independent laboratory)

- $\cdot$  Pleasant room acoustics by the use of special acoustic absorbers (until  $\alpha_W$  0.9 (depending on the frequency) sound absorption coefficient (DIN EN ISO 354).
- Sound control glass door with dark grey aluminium frame and temperature/sound edge spacer. Block of silent laminated safety glass with air chamber 3+3+16+5+5 mm (0.1+0.1+0.6+0.2+0.2 in). With acoustic sealing through lifting up the door handle.