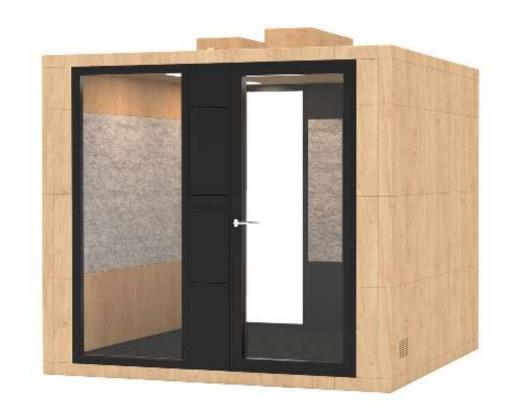

# Meet Up 1-6

Last Update | August 2021

| Measurements           |                                         |
|------------------------|-----------------------------------------|
| Outside (WxLxH)        | 258 x 258 x 247 cm (8.5 x 8.5 x 8.1 ft) |
| Inside (WxLxH)         | 240 x 240 x 210 cm (7.9 x 7.9 x 6.9 ft) |
| Minimum ceiling height | 250 cm (8.2 ft)                         |
| Weight                 | 1.246 kg (2,747 lb)                     |
|                        |                                         |

#### Fits up to 1-6 people\*

Perfect for high productive meetings, video conferences, presentations or as a quiet resting space.

This model is part of Studiobricks Focus Spaces, larger customized sound isolation spaces. Ideal for conferences, presentations, focused work and calls. Let's build the perfect space for your team.